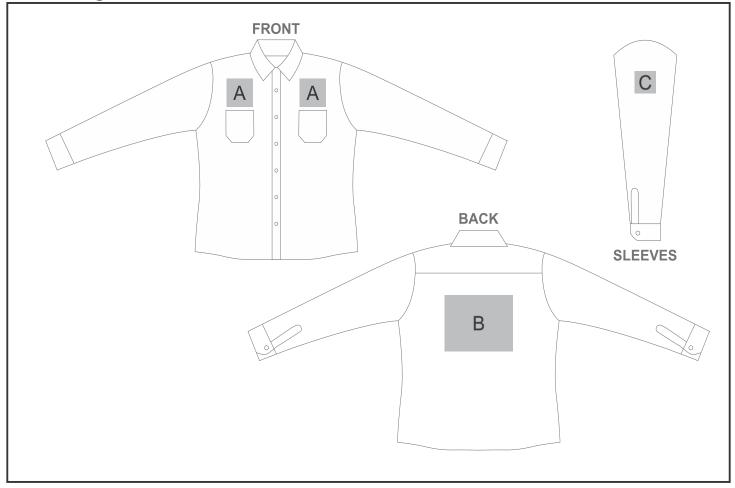

## Need to know:

- Includes 1-Position Embroidery OR 1-Position Digital Transfer (setup fees apply)
- Cannot guarantee a 100% straight branding on any clothing item with check or stripe detail
- EMB/DTC inclusive Parameters: Left/Right Chest=100mm x 100mm OR Back = 8000mm2

## **Branding Options:**

| Position | Branding Method (Branding Code)       | No. of Colours | Dimension               |
|----------|---------------------------------------|----------------|-------------------------|
| А        | Embroidery (EM-CLOTHING)              | N/A            | 100mm wide x 100mm high |
| А        | Digital Transfer Clothing A6 (DTC-A6) | Full Colour    | 100mm wide x 100mm high |
| А        | Screen Print (SA)                     | 6 Colours      | 100mm wide x 80mm high  |
| А        | Silicone (STP-A)                      | N/A            | 30mm wide x 30mm high   |
| А        | Silicone (STP-B)                      | N/A            | 50mm wide x 50mm high   |
| А        | Silicone (STP-C)                      | N/A            | 80mm wide x 80mm high   |
| А        | Silicone (STP-D)                      | N/A            | 100mm wide x 40mm high  |

| В | Embroidery (EM-CLOTHING)              | N/A         | 200mm wide x 200mm high |
|---|---------------------------------------|-------------|-------------------------|
|   |                                       |             |                         |
| В | Digital Transfer Clothing A5 (DTC-A5) | Full Colour | 210mm wide x 148mm high |
| В | Screen Print (SA)                     | 6 Colours   | 200mm wide x 260mm high |
| В | Silicone (STP-A)                      | N/A         | 30mm wide x 30mm high   |
| В | Silicone (STP-B)                      | N/A         | 50mm wide x 50mm high   |
| В | Silicone (STP-C)                      | N/A         | 80mm wide x 80mm high   |
| В | Silicone (STP-D)                      | N/A         | 120mm wide x 40mm high  |
|   | ,                                     |             |                         |
| С | Embroidery (EM-CLOTHING)              | N/A         | 80mm wide x 80mm high   |
| С | Digital Transfer Clothing A6 (DTC-A6) | Full Colour | 80mm wide x 80mm high   |
| С | Screen Print (SA)                     | 6 Colours   | 80mm wide x 60mm high   |
| С | Silicone (STP-A)                      | N/A         | 30mm wide x 30mm high   |
| С | Silicone (STP-B)                      | N/A         | 50mm wide x 50mm high   |
| С | Silicone (STP-C)                      | N/A         | 80mm wide x 80mm high   |